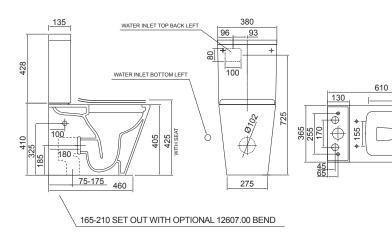

## LSPEC BTW CC

RIMLESS
SET OUTS:
S PAN: 75-175MM
165-210MM WITH
OPTIONAL 12607.00 BEND
P PAN: 185MM
WELS 4 STAR
4.5 L PER FULL FLUSH
3 L PER HALF FLUSH
CODE: 12510.10

HYPERJET FLUSHING SYSTEM

SHORT PROJECTION