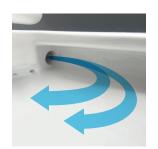

#### **HYPERJET FLUSHING**

Hyperjet flushing projects a jet of water rather than the traditional flushing mechanism where water pours down the rim. Through the powerful delivery of water maximum cleaning of the inner bowl is achieved.