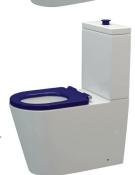

#### COMPLIES WITH NZS 4121:2001

DESIGNED FOR WHEELCHAIR ACCESS AND MOBILITY

Combine with a raised push buttons + coloured seat for those with visual impairment.

CODE (INCL. BLUE SEAT/BUTTON):

700

130

•

155