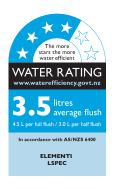

### LSPEC OVERHEIGHT/ACCESSIBLE BTW CC TOILET SUITE

BOX RIM
SET OUTS:
S PAN: 170-270MM
60-140MM WITH 15020.10 BEND
(NOT SUPPLIED)
P PAN: 185MM
WELS 4 STAR
4.5 L PER FULL FLUSH
3 L PER HALF FLUSH
CODE: 24070.10

## LSPEC BTW CC

RIMLESS
SET OUTS:
S PAN: 75-175MM
165-210MM WITH
OPTIONAL 12607.00 BEND
P PAN: 185MM
WELS 4 STAR
4.5 L PER FULL FLUSH
3 L PER HALF FLUSH
CODE: 12510.10

HYPERJET FLUSHING SYSTEM

SHORT PROJECTION