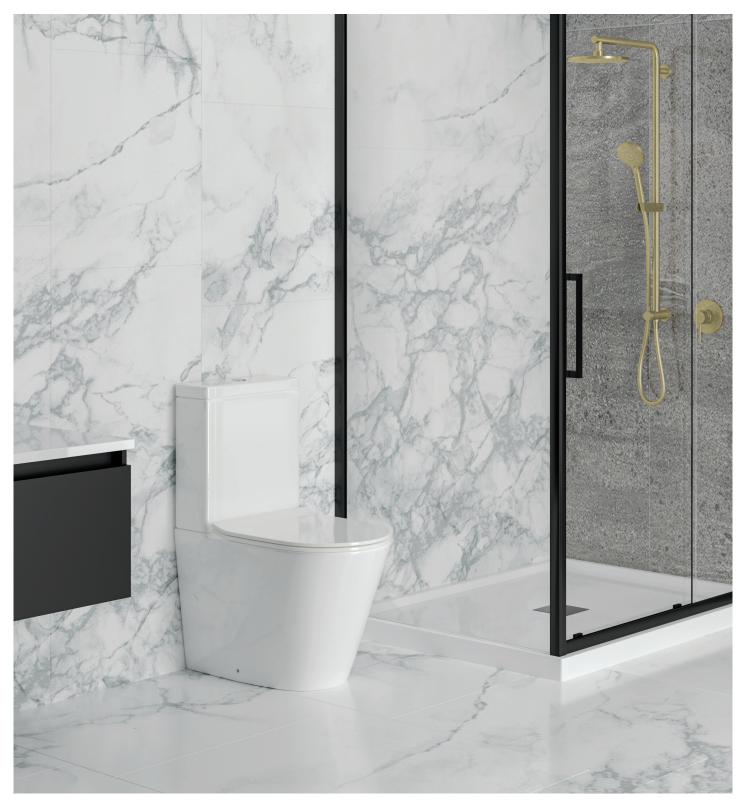

### LSPEC OVERHEIGHT/ACCESSIBLE BTW CC TOILET SUITE

BOX RIM
SET OUTS:
S PAN: 170-270MM
60-140MM WITH 15020.10 BEND
(NOT SUPPLIED)
P PAN: 185MM
WELS 4 STAR
4.5 L PER FULL FLUSH
3 L PER HALF FLUSH
CODE: 24070.10

#### COMPLIES WITH NZS 4121:2001

DESIGNED FOR WHEELCHAIR ACCESS AND MOBILITY

Combine with a raised push buttons + coloured seat for those with visual impairment.

CODE (INCL. BLUE SEAT/BUTTON):

700

130

•

155

4

450

420

OVERHEIGHT TOILET SUITE

DESIGNED FOR WHEELCHAIR ACCESS AND MOBILITY

SOFT CLOSE QUICK RELEASE SEAT

TEN YEAR GUARANTEE\*
\* 1 YEAR GUARANTEE ON TOILET
SEAT AND CISTERN PARTS