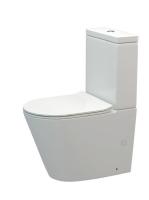

## LSPEC BTW CC

RIMLESS
SET OUTS:
S PAN: 75-175MM
165-210MM WITH
OPTIONAL 12607.00 BEND
P PAN: 185MM
WELS 4 STAR
4.5 L PER FULL FLUSH
3 L PER HALF FLUSH
CODE: 12510.10

HYPERJET FLUSHING SYSTEM

SHORT PROJECTION

HYGENIC RIMLESS

SOFT CLOSE QUICK RELEASE

TEN YEAR GUARANTEE\*

\* 1 YEAR GUARANTEE ON TOILET
SEAT AND CISTERN PARTS

#### HYGENIC RIMLESS DESIGN

There are no hard-to-reach areas with the new rimless design allowing easy cleaning with a single wipe.

Normal rim traps germs and bacteria.

Rimless with no hard to reach surfaces.

#### **HYPERJET FLUSHING**

Hyperjet flushing projects a jet of water rather than the traditional flushing mechanism where water pours down the rim. Through the powerful delivery of water maximum cleaning of the inner bowl is achieved.