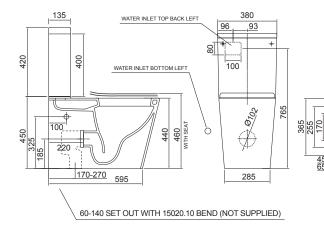

### LSPEC OVERHEIGHT/ACCESSIBLE BTW CC TOILET SUITE

BOX RIM
SET OUTS:
S PAN: 170-270MM
60-140MM WITH 15020.10 BEND
(NOT SUPPLIED)
P PAN: 185MM
WELS 4 STAR
4.5 L PER FULL FLUSH
3 L PER HALF FLUSH
CODE: 24070.10